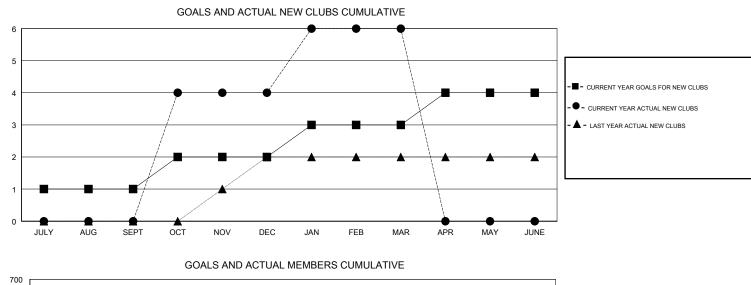

## илені 111

| GMT: KAMAL JC | OSHI          |             | LOCA          | TION ZAMBIA           |                           |                         | GMT CA                                             |  |
|---------------|---------------|-------------|---------------|-----------------------|---------------------------|-------------------------|----------------------------------------------------|--|
|               | Club          | 98          |               | Members               |                           |                         |                                                    |  |
|               | RESULTS FOR   | R 2017-2018 |               | RESULTS FOR 2017-2018 |                           |                         |                                                    |  |
| QUARTER       | NEW CLUB GOAL | NEW CLUBS   | DROPPED CLUBS | QUARTER               | MEMBER GROWTH NET<br>GOAL | MEMBER GROWTH<br>ACTUAL | DROPPED<br>MEMBERS ACTUAL<br>(including transfers) |  |
| JULY/AUG/SEPT | 1             | 0           | 0             | JULY/AUG/SEPT         | 154                       | 28                      | 21                                                 |  |
| OCT/NOV/DEC   | 1             | 4           | 2             | OCT/NOV/DEC           | 222                       | 129                     | 143                                                |  |
| JAN/FEB/MAR   | 1             | 2           | 0             | JAN/FEB/MAR           | 134                       | 77                      | 12                                                 |  |
| APR/MAY/JUNE  | 1             | 0           | 0             | APR/MAY/JUNE          | 110                       | 0                       | 0                                                  |  |