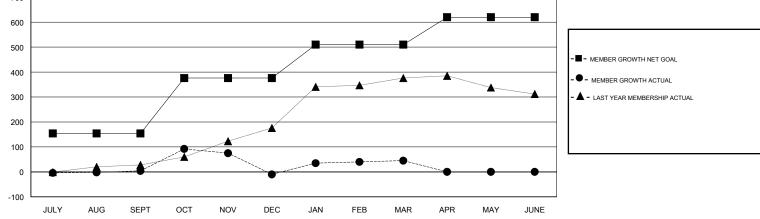

## илені 111

| GMT: KAMAL JC | OSHI          |             | LOCA          | TION ZAMBIA           |                           |                         | GMT CA                                             |  |
|---------------|---------------|-------------|---------------|-----------------------|---------------------------|-------------------------|----------------------------------------------------|--|
|               | Club          | 98          |               | Members               |                           |                         |                                                    |  |
|               | RESULTS FOR   | R 2017-2018 |               | RESULTS FOR 2017-2018 |                           |                         |                                                    |  |
| QUARTER       | NEW CLUB GOAL | NEW CLUBS   | DROPPED CLUBS | QUARTER               | MEMBER GROWTH NET<br>GOAL | MEMBER GROWTH<br>ACTUAL | DROPPED<br>MEMBERS ACTUAL<br>(including transfers) |  |
| JULY/AUG/SEPT | 1             | 0           | 0             | JULY/AUG/SEPT         | 154                       | 28                      | 21                                                 |  |
| OCT/NOV/DEC   | 1             | 4           | 2             | OCT/NOV/DEC           | 222                       | 129                     | 143                                                |  |
| JAN/FEB/MAR   | 1             | 2           | 0             | JAN/FEB/MAR           | 134                       | 77                      | 12                                                 |  |
| APR/MAY/JUNE  | 1             | 0           | 0             | APR/MAY/JUNE          | 110                       | 0                       | 0                                                  |  |